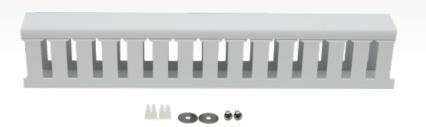

Wiring ducts with covers enable you to route cables and wires into specific areas within an enclosure to help keep the inside of your enclosure neat and tidy. This benefit not only improves the appearance of your enclosure, but it prevents wires from touching areas they shouldn't, and it makes maintenance, modifications, and troubleshooting easier later.

|                                                             |                 | Duct Length      | Duct Width         | Weight            |
|-------------------------------------------------------------|-----------------|------------------|--------------------|-------------------|
| 28517<br>Wiring Duct with Cover<br>Kit (12 in. by 1.26 in.) | ## <b>00</b> ** | 30.5 cm (12 in.) | 3.2 cm (1.26 in.)  | 113.4 g (0.25 lb) |
| 27207<br>Wiring Duct with Cover<br>Kit (12 in. by 0.69 in.) | ## <b>00*</b>   | 30.5 cm (12 in.) | 1.75 cm (0.69 in.) | 113.4 g (0.25 lb) |