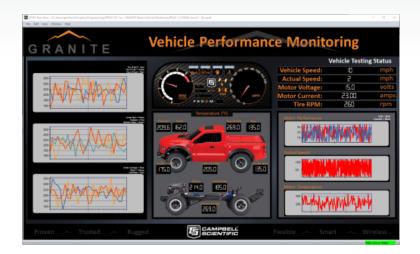

## **Benefits and Features**

Allows you to run the real-time graphic display screen created in the RTMC developer

- > Displays real-time data
- > Automatically updates display screens

## **Detailed Description**

RTMC projects developed in the standard RTMC application or RTMC Pro are run using RTMC Run-Time. RTMC Run-Time is included with LoggerNet, LoggerNetAdmin, LoggerNetData, RTDAQ, and RTMC Pro. Additional RTMC Run-Time versions can be purchased separately and installed on computers that are networked to a LoggerNet computer. This allows remote PCs to display data in a graphical format from a LoggerNet server. As LoggerNet collects data from the data logger, the displays in RTMC Run-Time are automatically updated. RTMC Run-Time also allows the user to change public variable values or input locations, as well as toggle ports/flags if those capabilities were enabled in the RTMC project during development.