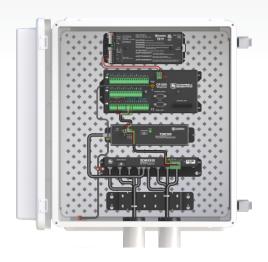

Enclosure to Hold Datalogger, SDM8X50-N, and TDR200, 16 x 18 inches

## Overview

The ENCTDR100 is a white fiberglass-reinforced polyester enclosure that protects the TDR equipment from weather, condensing humidity, and dust. With internal dimensions of

16" x 18" x 8", it can house the data logger, power supply, TDR200, and SDM8X50-N.

Note: In the image above, the ENCTDR100 is shown with the SDM8X50, PS150, TDR200, and CR1000. These items are sold separately.